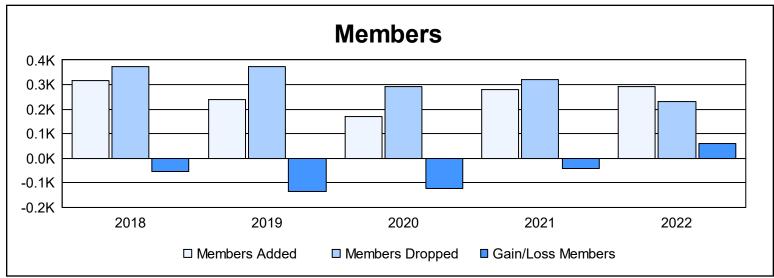

District 1 A

As of June 2022 Cumulative

| Year      | New<br>Clubs | Dropped<br>Clubs | Gain/<br>Loss<br>Clubs | New<br>Members | Charter<br>Members | Reinstate<br>Members | Transfer<br>Members | Total<br>Member<br>Added | Total<br>Members<br>Dropped | Gain/<br>Loss<br>Members |
|-----------|--------------|------------------|------------------------|----------------|--------------------|----------------------|---------------------|--------------------------|-----------------------------|--------------------------|
| 2017-2018 | 3            | 2                | 1                      | 210            | 80                 | 12                   | 16                  | 318                      | 373                         | -55                      |
| 2018-2019 | 1            | 5                | -4                     | 166            | 33                 | 32                   | 7                   | 238                      | 372                         | -134                     |
| 2019-2020 | 0            | 2                | -2                     | 159            | 3                  | 7                    | 0                   | 169                      | 292                         | -123                     |
| 2020-2021 | 3            | 2                | 1                      | 146            | 108                | 20                   | 7                   | 281                      | 321                         | -40                      |
| 2021-2022 | 2            | 2                | 0                      | 222            | 38                 | 29                   | 1                   | 290                      | 229                         | 61                       |
| Average   | 2            | 3                | -1                     | 181            | 52                 | 20                   | 6                   | 259                      | 317                         | -58                      |