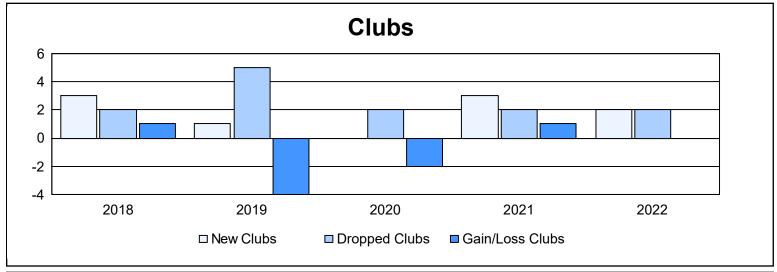

District 1 A

As of June 2022 Cumulative

| Year      | New<br>Clubs | Dropped<br>Clubs | Gain/<br>Loss<br>Clubs | New<br>Members | Charter<br>Members | Reinstate<br>Members | Transfer<br>Members | Total<br>Member<br>Added | Total<br>Members<br>Dropped | Gain/<br>Loss<br>Members |
|-----------|--------------|------------------|------------------------|----------------|--------------------|----------------------|---------------------|--------------------------|-----------------------------|--------------------------|
| 2017-2018 | 3            | 2                | 1                      | 210            | 80                 | 12                   | 16                  | 318                      | 373                         | -55                      |
| 2018-2019 | 1            | 5                | -4                     | 166            | 33                 | 32                   | 7                   | 238                      | 372                         | -134                     |
| 2019-2020 | 0            | 2                | -2                     | 159            | 3                  | 7                    | 0                   | 169                      | 292                         | -123                     |
| 2020-2021 | 3            | 2                | 1                      | 146            | 108                | 20                   | 7                   | 281                      | 321                         | -40                      |
| 2021-2022 | 2            | 2                | 0                      | 222            | 38                 | 29                   | 1                   | 290                      | 229                         | 61                       |
| Average   | 2            | 3                | -1                     | 181            | 52                 | 20                   | 6                   | 259                      | 317                         | -58                      |